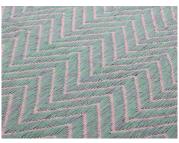

#### MODEL

Cultivate Chevron Green

Cultivate Chevron Mint

#### COLOR

green

DIMENSIONS

230x300 cm

230x300cm cm

Mint

#### MATERIALS

Himalayan wool and cotton

#### QUALITY

PITLOOM

PITLOOM

Himalayan wool and cotton