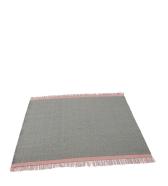

#### MODEL

Cultivate Chevron Green

Cultivate Chevron Mint

#### COLOR

green

DIMENSIONS

230x300 cm

230x300cm cm

Mint

#### MATERIALS

Himalayan wool and cotton

#### QUALITY

PITLOOM

PITLOOM

Himalayan wool and cotton