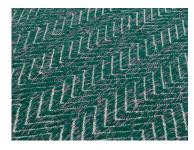

#### MODEL

Cultivate Chevron Green

Cultivate Chevron Mint

#### COLOR

green

DIMENSIONS

230x300 cm

230x300cm cm

Mint

#### MATERIALS

Himalayan wool and cotton

#### QUALITY

PITLOOM

PITLOOM

Himalayan wool and cotton