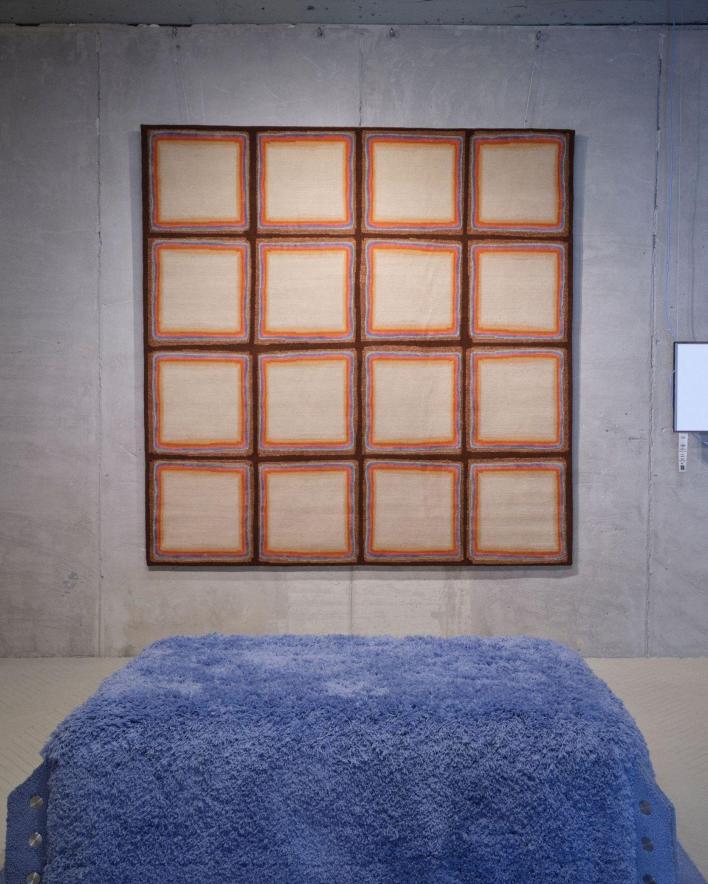

# COMPOSITION 4 SQUARE

## **COMPOSITION 4 SQUARE**

#### MODEL

Composition 4

#### COLOR

standard

#### DIMENSIONS

240x240cm cm

#### MATERIALS

50% silk, 10% aloe, 40% himalayan wool

#### QUALITY

A+ (152.000 knots/sqm approx.)