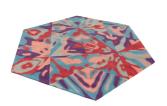

## SOFT WOOD RUG

# SOFT WOOD RUG

#### MODEL

Soft Wood rug

#### COLOR

standard

#### DIMENSIONS

265x230cm cm

#### MATERIALS

100% Himalayan wool

#### QUALITY

A (125.000 knots/sqm) 80