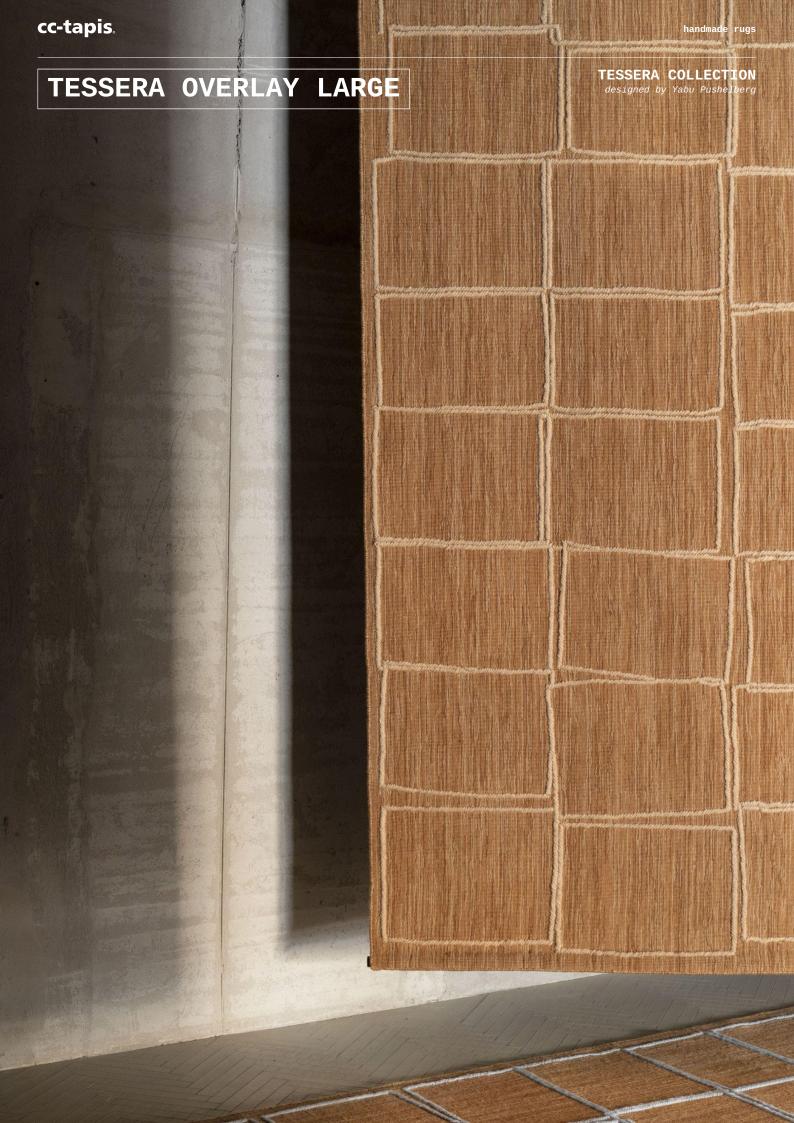

# TESSERA OVERLAY LARGE

### TESSERA COLLECTION

designed by Yabu Pushelberg

cc-tapis. handmade rugs

#### **MODEL**

Tessera overlay large

Tessera overlay large

| C  | ^  | п | 0 | В |
|----|----|---|---|---|
| ۱. | ., |   |   | ĸ |

Rust

Moka

#### **DIMENSIONS**

300x400cm cm

300x400cm cm

#### **MATERIALS**

Wool

Wool