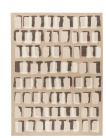

### TESSERA COLLECTION

designed by Yabu Pushelberg

cc-tapis. handmade rugs

#### **MODEL**

Tessera overlay large

Tessera overlay large

| C  | ^  | п | 0 | В |
|----|----|---|---|---|
| ۱. | ., |   |   | ĸ |

Rust

Moka

#### **DIMENSIONS**

300x400cm cm

300x400cm cm

#### **MATERIALS**

Wool

Wool

#### **QUALITY**

Dhurrie