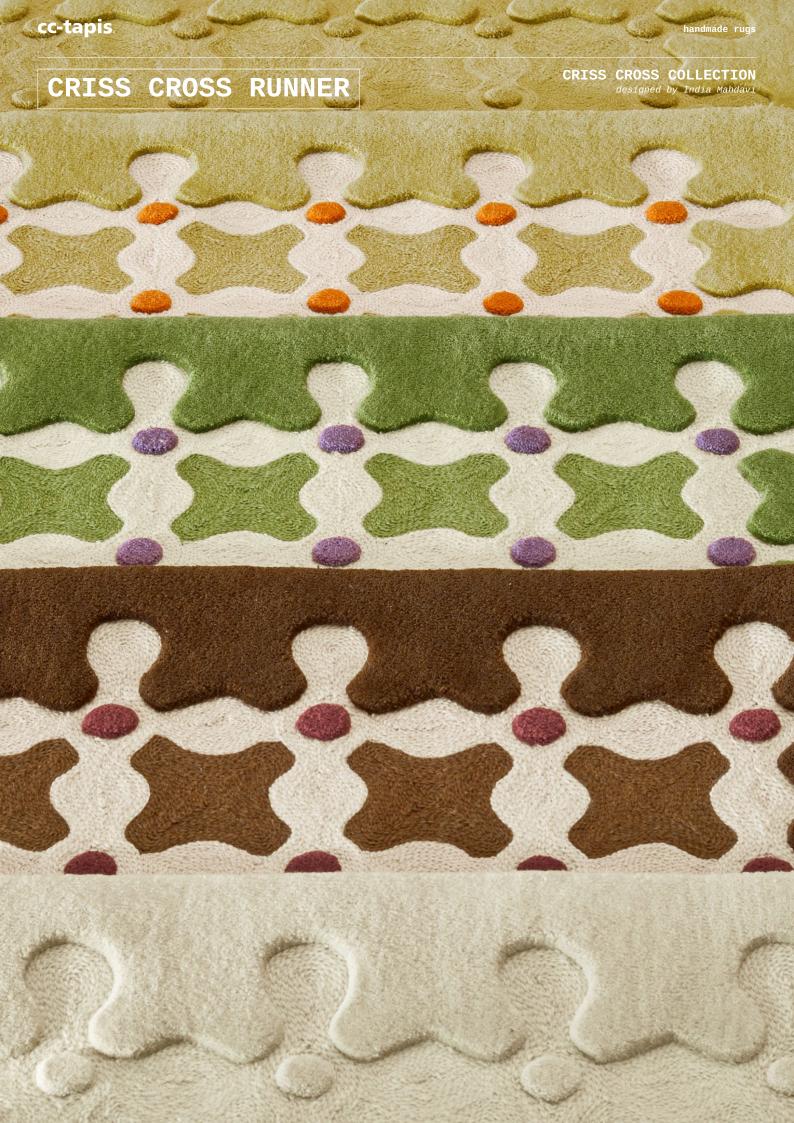

# CRISS CROSS RUNNER

#### **MODEL**

Criss cross runner

Criss cross runner

Criss cross runner

#### **COLOR**

Full butter

Green

Mustard

#### **DIMENSIONS**

102x302cm cm

102x302cm cm

102x302cm cm

#### **MATERIALS**

100% wool

100% wool

100% wool