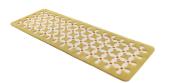

#### **MODEL**

Criss cross runner

Criss cross runner

Criss cross runner

#### **COLOR**

Full butter

Green

Mustard

#### **DIMENSIONS**

102x302cm cm

102x302cm cm

102x302cm cm

#### **MATERIALS**

100% wool

100% wool

100% wool