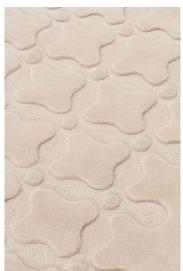

# CRISS CROSS RUNNER

#### **MODEL**

Criss cross runner

Criss cross runner

Criss cross runner

#### **COLOR**

Full butter

Green

Mustard

#### **DIMENSIONS**

102x302cm cm

102x302cm cm

102x302cm cm

#### **MATERIALS**

100% wool

100% wool

100% wool