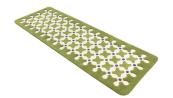

#### **MODEL**

Criss cross runner

Criss cross runner

Criss cross runner

#### **COLOR**

Full butter

Green

Mustard

#### **DIMENSIONS**

102x302cm cm

102x302cm cm

102x302cm cm

#### **MATERIALS**

100% wool

100% wool

100% wool