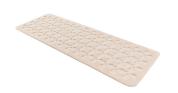

#### **MODEL**

Criss cross runner

Criss cross runner

Criss cross runner

#### **COLOR**

Full butter

Green

Mustard

#### **DIMENSIONS**

102x302cm cm

102x302cm cm

102x302cm cm

#### **MATERIALS**

100% wool

100% wool

100% wool