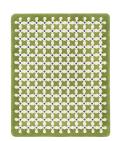

# CRISS CROSS MEDIUM

### **CRISS CROSS COLLECTION**

designed by India Mahdavi



cc-tapis. handmade rugs

# CRISS CROSS MEDIUM

#### **CRISS CROSS COLLECTION**

designed by India Mahdavi









cc-tapis. handmade rugs

# CRISS CROSS MEDIUM

#### CRISS CROSS COLLECTION

designed by India Mahdavi

#### **MODEL**

Criss cross medium

Criss cross medium

Criss cross medium







#### **COLOR**

Mustard

Full butter

Green

#### **DIMENSIONS**

242x302cm cm

242x302cm cm

242x302cm cm

#### **MATERIALS**

100% wool

100% wool

100% wool

### **QUALITY**

## INDIA MAHDAVI



Architect, designer and scenographer, India Mahdavi is based in Paris. Created in 2000, her studio is known for the diversity of its international projects which explore the fields of architecture, interior design, scenography, furniture and object design — all based in one single street, rue Las Cases. India Mahdavi is known for creating unique environments, combining a modern sense of comfort and elegance with color and humour — a cross-cultured art de vivre. Polyglotte & polychrome, India Mahdavi has become a signature, offering a special vocabulary that is joyful, cosmopolite and elegant a