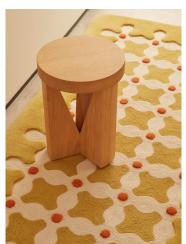

# CRISS CROSS MEDIUM

#### **MODEL**

Criss cross medium

Criss cross medium

Criss cross medium

#### **COLOR**

Mustard

Full butter

Green

#### **DIMENSIONS**

242x302cm cm

242x302cm cm

242x302cm cm

#### **MATERIALS**

100% wool

100% wool

100% wool