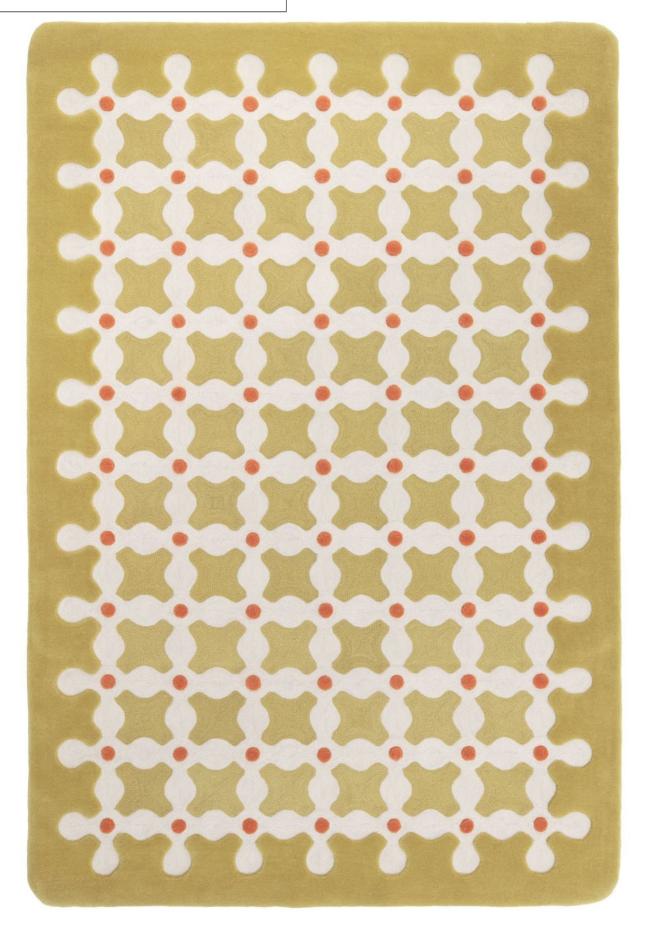

#### **MODEL**

Criss cross medium

Criss cross medium

Criss cross medium

#### **COLOR**

Mustard

Full butter

Green

#### **DIMENSIONS**

242x302cm cm

242x302cm cm

242x302cm cm

#### **MATERIALS**

100% wool

100% wool

100% wool