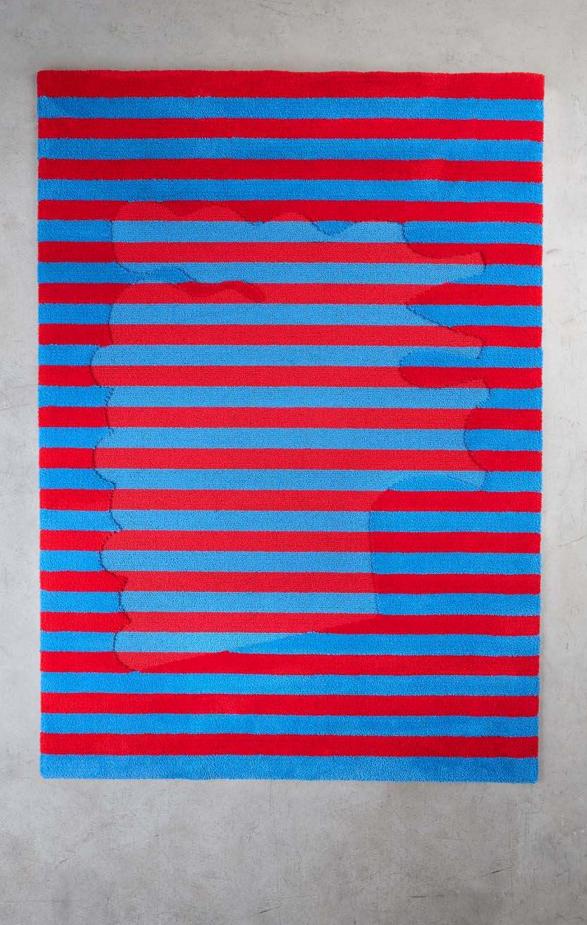

# IPPODRESS

#### MODEL

IPPODRESS

#### COLOR

DIMENSIONS

170x240cm cm

#### MATERIALS

100% ECONYL® yarn

QUALITY