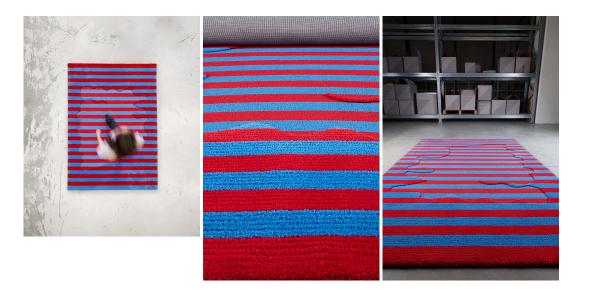

# IPPODRESS

#### MODEL

IPPODRESS

#### COLOR

DIMENSIONS

170x240cm cm

#### MATERIALS

100% ECONYL® yarn

QUALITY