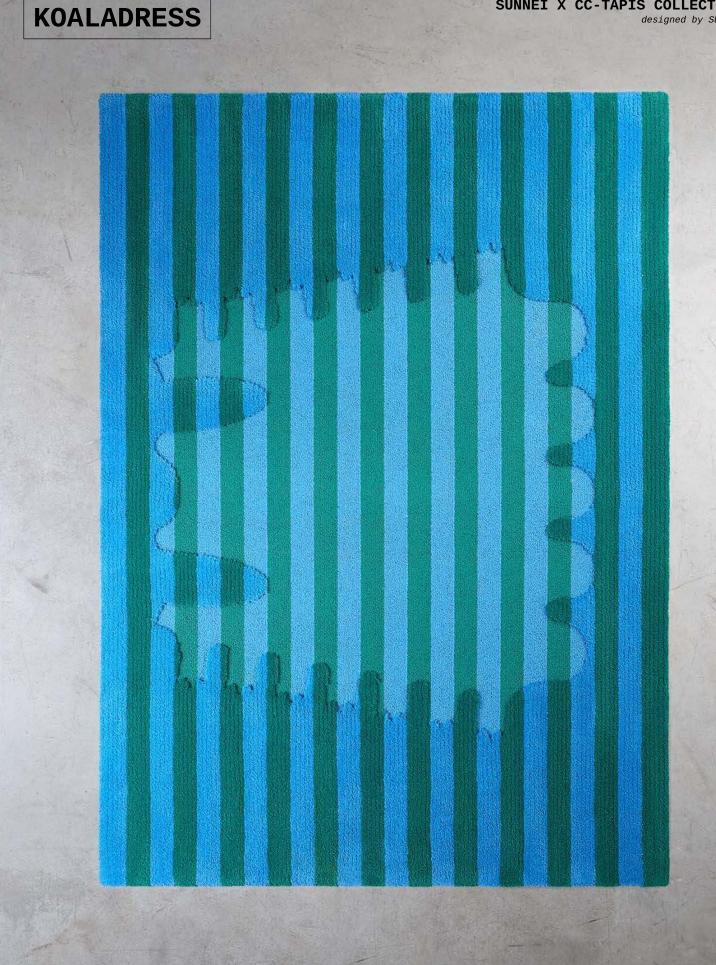

# KOALADRESS

#### MODEL

KOALADRESS

#### COLOR

DIMENSIONS

170x240cm cm

#### MATERIALS

100% ECONYL® yarn

QUALITY