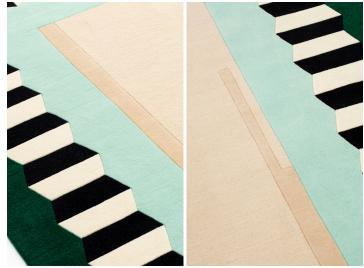

#### MODEL

Plein Cadre hexagone

#### COLOR

classic vert

#### DIMENSIONS

230x300cm cm

#### MATERIALS

cotton weave, himalayan wool pile

#### QUALITY

B (89.000 knots/sqm approx.) - S60