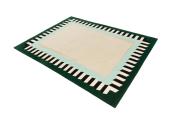

#### MODEL

Plein Cadre hexagone

#### COLOR

classic vert

#### DIMENSIONS

230x300cm cm

#### MATERIALS

cotton weave, himalayan wool pile

#### QUALITY

B (89.000 knots/sqm approx.) - S60