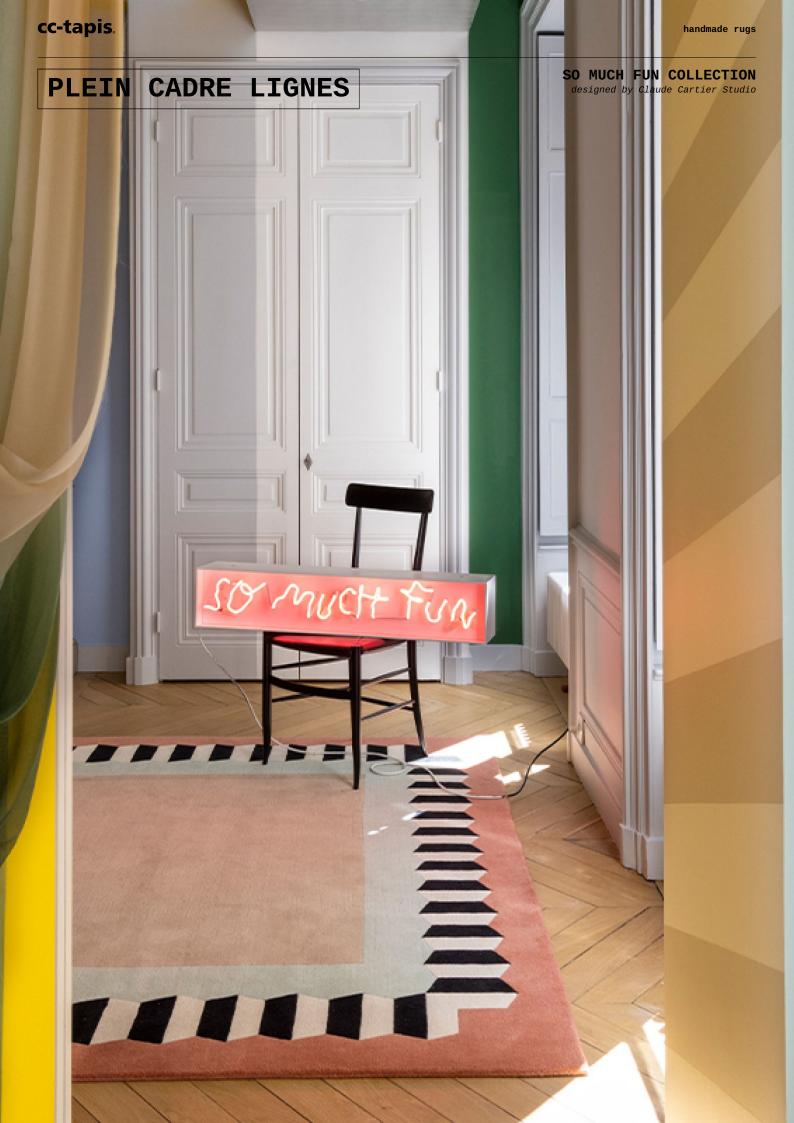

## PLEIN CADRE LIGNES

**SO MUCH FUN COLLECTION** designed by Claude Cartier Studio

# PLEIN CADRE LIGNES

#### MODEL

Plein Cadre hexagone

#### COLOR

classic vert

#### DIMENSIONS

230x300cm cm

#### MATERIALS

cotton weave, himalayan wool pile

#### QUALITY

B (89.000 knots/sqm approx.) - S60

#### CUSTOMIZATION

Size and color