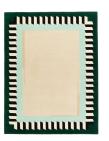

#### MODEL

Plein Cadre hexagone

#### COLOR

classic vert

#### DIMENSIONS

230x300cm cm

#### MATERIALS

cotton weave, himalayan wool pile

#### QUALITY

B (89.000 knots/sqm approx.) - S60