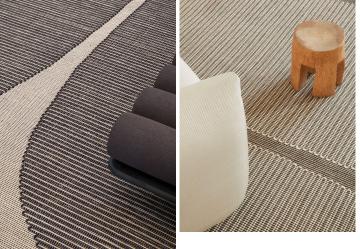

#### **MODEL**

Vice Versa 2 medium

Vice Versa 2 medium

#### **COLOR**

Dark

Light

#### **MATERIALS**

Jute, wool and cotton

Jute, wool and cotton