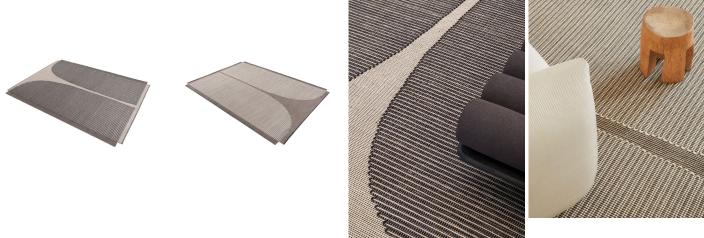

#### **MODEL**

Vice Versa 2 medium

Vice Versa 2 medium

#### **COLOR**

Dark

Light

#### **MATERIALS**

Jute, wool and cotton

Jute, wool and cotton