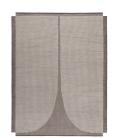

# VICE VERSA 2 MEDIUM

#### **MODEL**

Vice Versa 2 medium

Vice Versa 2 medium

#### **COLOR**

Dark

Light

#### **DIMENSIONS**

230x300 cm cm

230x300cm cm

#### **MATERIALS**

Jute, wool and cotton

Jute, wool and cotton