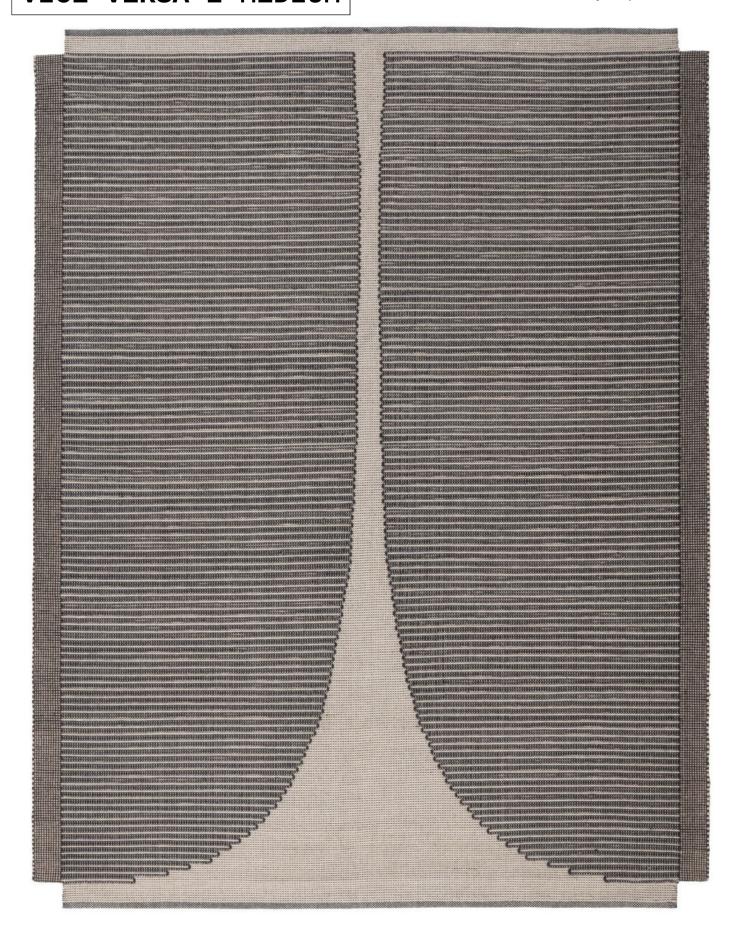

# VICE VERSA 2 MEDIUM

#### **MODEL**

Vice Versa 2 medium

Vice Versa 2 medium

#### **COLOR**

Dark

Light

#### **DIMENSIONS**

230x300 cm cm

230x300cm cm

#### **MATERIALS**

Jute, wool and cotton

Jute, wool and cotton