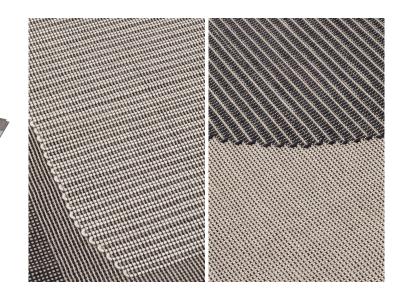

# VICE VERSA 3 LARGE

NAMES OF STREET, STREE

EEEEE

GUTON SA COLLECTIO 

and the

The second

VICE VERSA COLLECTION

designed by Chiara Andreatti

## VICE VERSA 3 LARGE





## VICE VERSA 3 LARGE

VICE VERSA COLLECTION designed by Chiara Andreatti

#### MODEL

Vice Versa 3 large

Vice Versa 3 large





#### COLOR

light

DIMENSIONS

300x400 cm cm

300x400 cm cm

dark

#### MATERIALS

Jute, wool and cotton

Jute, wool and cotton

QUALITY

### CHIARA ANDREATTI



Born in Veneto not far from Venice, Chiara Andreatti moved to Milan where she graduated in Industrial Design at IED in 2003 and attended a master at Domus Academy. She collaborated with designers and studios such as Raffaella Mangiarotti, Renato Montagner and since 2006 she has worked with studio Lissoni Associati (MI) whilst working on parallel freelance projects and working with companies such as Atipico, Glas Italia, Non Sans Raison, cc-tapis, Covo, Reflex, Casamilano and Armani Jeans. Continously