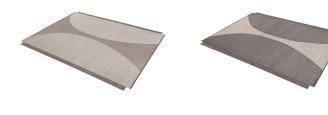

#### MODEL

Vice Versa 3 large

Vice Versa 3 large

#### COLOR

light

DIMENSIONS

300x400 cm cm

300x400 cm cm

dark