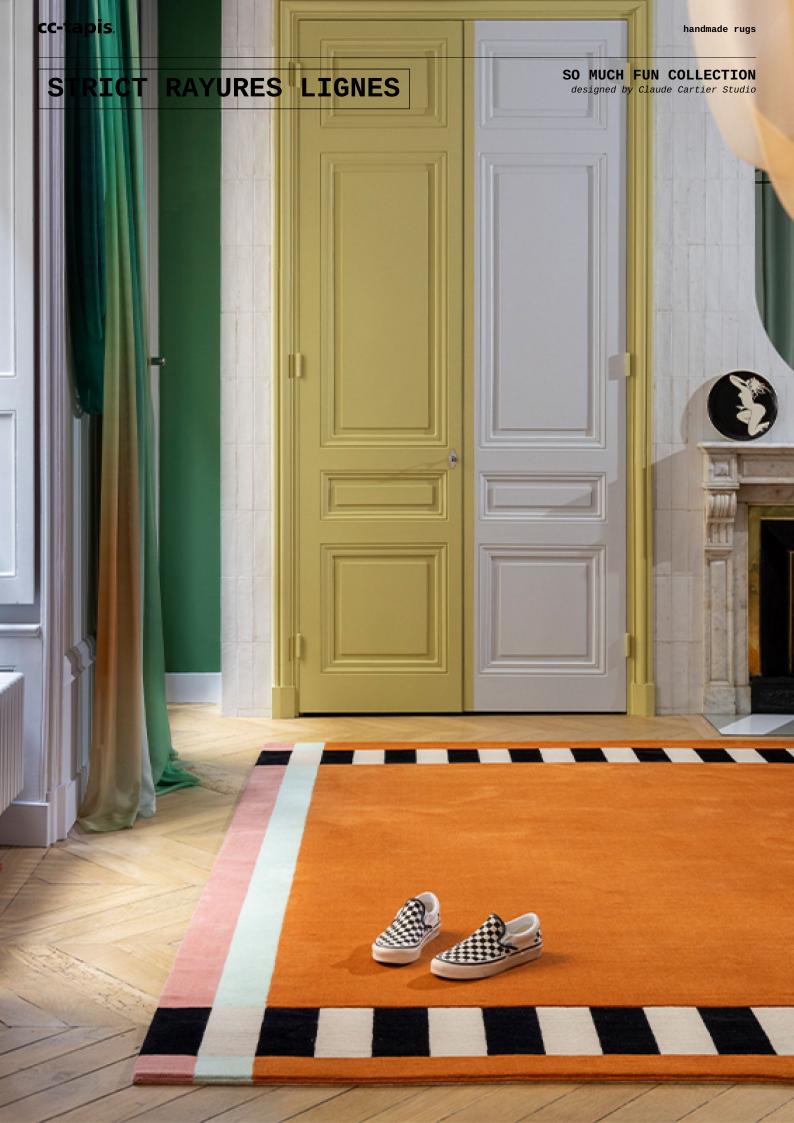

cc-tapis. handmade rugs

# STRICT RAYURES LIGNES

#### SO MUCH FUN COLLECTION

designed by Claude Cartier Studio

cc-tapis. handmade rugs

#### **MODEL**

Strict Rayures lignes

#### **COLOR**

rouille

#### **DIMENSIONS**

230x300cm cm