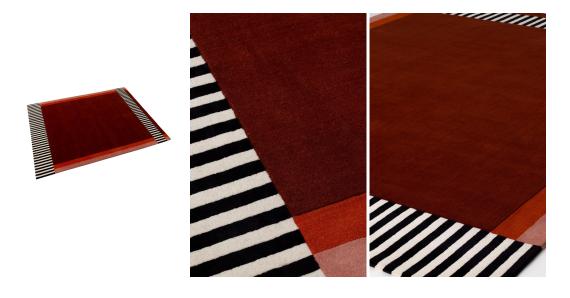

#### **MODEL**

Strict Rayures lignes

#### **COLOR**

rouille

#### **DIMENSIONS**

230x300cm cm

## **MATERIALS**

Cotton weave, wool and bamboo silk pile

## **QUALITY**

Handloom